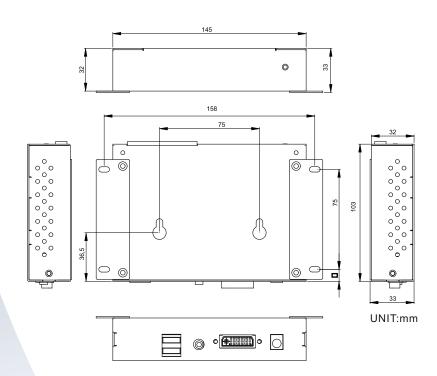

-----------------------------------------------------------|----------------------------------------------------------------------------|
|             | Power Consumption Operation temperature                             | 4.8W ,typical, normal operation<br>0 to 40 Centigrade, Humidity 5-85% @40C |
| Content     | Video Format support<br>Graphics Format support<br>Audio Format     | MPEG1,MPEG2*,MPEG4,WMV9,H.264<br>JPEG,BMP,PNG<br>MP3,WMA                   |
| Interface   | Video Output<br>Audio Output                                        | DVI<br>Earphone Ouput                                                      |
| Accessories | Remote Controller AC-DC power adapter AC power cable User Manual CD |                                                                            |

DRAWING