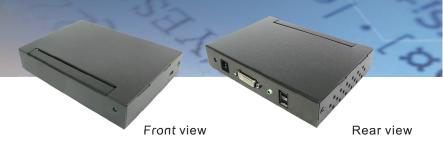

## Media player Digital Frame

Media Player is a complete stand alone solution, highlighted by an innovative technology in elegant design These fully solid state and highly reliable products were primarily designedfor resellers, dealers, and integrators offering Digital Signage solutions in today's modern and contemporary applications.

## MODEL NAME: MPC500

| General     | Storage Media Power Supply                                          | USB flash draive<br>12V 2A DC input                                        |
|-------------|---------------------------------------------------------------------|----------------------------------------------------------------------------|
|             | Power Consumption Operation temperature                             | 4.8W ,typical, normal operation<br>0 to 40 Centigrade, Humidity 5-85% @40C |
| Content     | Video Format support<br>Graphics Format support<br>Audio Format     | MPEG1,MPEG2*,MPEG4,WMV9,H.264<br>JPEG,BMP,PNG<br>MP3,WMA                   |
| Interface   | Video Output<br>Audio Output                                        | DVI<br>Earphone Ouput                                                      |
| Accessories | Remote Controller AC-DC power adapter AC power cable User Manual CD |                                                                            |