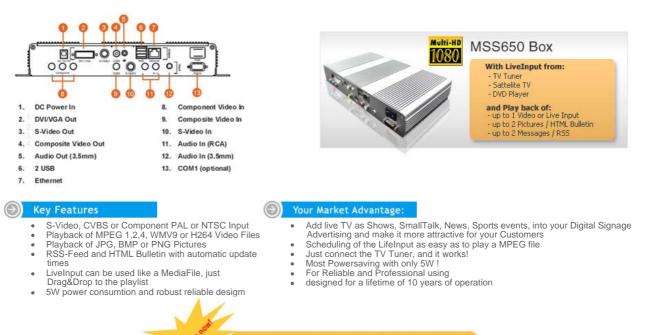

## Show live TV and be more attractive!

Winmate's Network Player family is growing very fast and just got an other brand new Model! The MSS650 is a Full HD Player, same as MSS550, supported with MSO Gold as Management Software, but with additional Video input.

This can be used to show Live TV, Satelite TV, Corporate Videos or Camera Signals. This feature is also embedded in the planning and can be scheduled with just a few clicks

→See the Promotion Video here!

Winmate introduces the Full HD Network Media Player MSS650, which supports MPEG1, MPEG2, MPEG4, WMV9 playback in HD quality, and also accepts additional Live Video input. With its Network platform, MSS650 can be updated through network as a remote client. User can manage and update many MSS650 network players at various locations all at one computer terminal