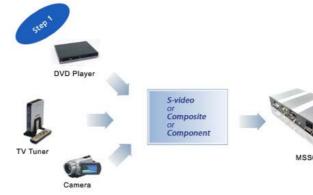

Order your sample today and see how it works!

How to use Live Input Feature of MSS650: Step 1: Connect Live Input devices with S-Video, Composite, or Component input.

Step 2: Select appropriate Input type for Input Tab in Playlist