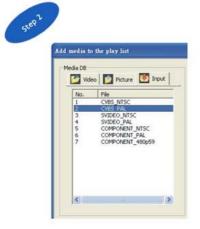

Order your sample today and see how it works!

How to use Live Input Feature of MSS650: Step 1: Connect Live Input devices with S-Video, Composite, or Component input.

Step 2: Select appropriate Input type for Input Tab in Playlist