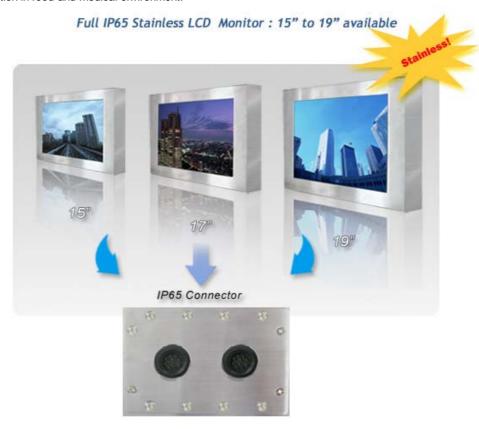

# Full IP65 stainless LCD monitor is available now!

## Do you want to find an anti-dust and water-proof display solution for outdoor application?

### Introduction

Winmate launches the new full IP65 LCD touch monitor series for wet and harsh environment. This full IP65 touch monitor provides full IP65 protection including connectors, cables and Touch option. Its easy to integrate the monitor in outdoor environment, regular wet cleaning or corrosive environment as Swimming pools, Food industry, Medical, aso.

## Specification

| Panel size       | 15"/17"/19"             |  |  |
|------------------|-------------------------|--|--|
| NEMA4            | IP65 (from all sides)   |  |  |
| ю                | VGA/Power/ RS232/USB    |  |  |
| Housing          | stainless steel chassis |  |  |
| Touch technology | Resistive, Capacitive   |  |  |
| Temp Range       | 0 ~ 50 Deg Celsius      |  |  |