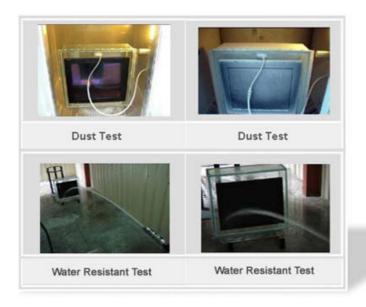

against most corrosive lubricants for cleaning and des-infection in food and medical environment.



## Specification

| Panel size       | 15"/17"/19"             |  |  |
|------------------|-------------------------|--|--|
| NEMA4            | IP65 (from all sides)   |  |  |
| ю                | VGA/Power/ RS232/USB    |  |  |
| Housing          | stainless steel chassis |  |  |
| Touch technology | Resistive, Capacitive   |  |  |
| Temp Range       | 0 ~ 50 Deg Celsius      |  |  |

#### Features and Benefits

- Protection Glass (or Touch)
- Full IP65 protection from all sides
- IP65 cable set included, 1.8m length
- Touch technology integrated (option)
- 12V DC support
- Stainless steel Chassis (Anticorrosive, easy to clean and des-infection)

## Reliability and Environmental Testing



## Mapplications 1

- Medical use for Des-infection
- Food Industry
- Harsch Automation Environment
- Outdoor information center
- Hotel Bathroom LCD
- Swimming pool Areas
- Fitness, Whirlpool and Sauna control or Entertainment
- Camping equipment

## Order Information and datasheet:

| Size | Model        | Resolution | Brightness | Contrast |
|------|--------------|------------|------------|----------|
| 15"  | R15L600-65C3 | 1024x768   | 250nit     | 700:1    |
| 17"  | R17L300-65M1 | 1280x1024  | 300nit     | 800:1    |
| 19"  | R19L300-65M1 | 1280x1024  | 300nit     | 800:1    |

## Options

Resistive 5Wire (USB or RS232)

Capacitive (USB or RS232)