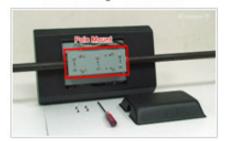

#### W20LS01 - FCA3BM

ABS housing + Pole Mount

Fixing on the pole of your bus

#### W20LS01 - OFA3BM

Open Frame for integration

Integrating in your housing

Diagram

**Order Information** 

W20LS01 - FCA3BM

ABS housing + Pole Mount