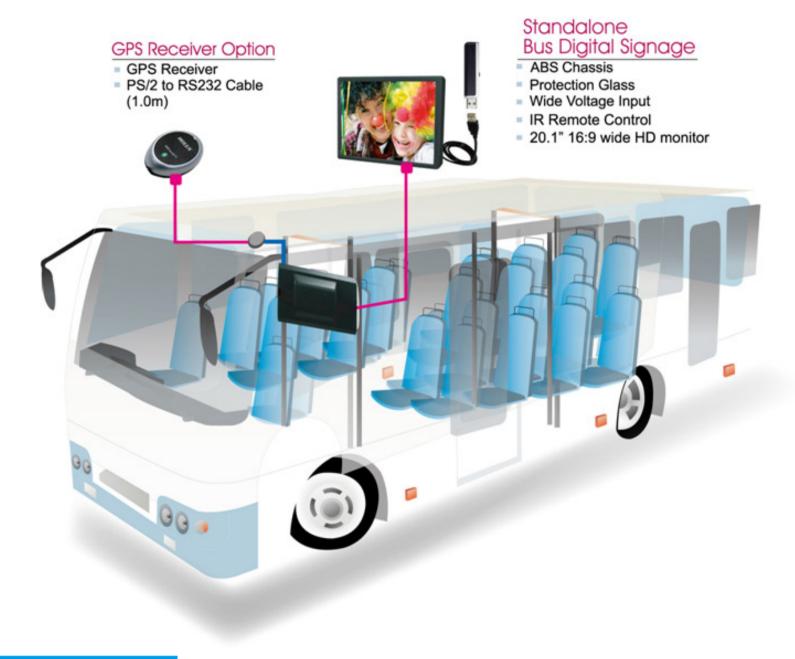

## Standalone Bus Digital Signage

Easily Plays Your Advertisement

With many years experience in bus digital signage. Winmate has received positive response and inquiries from our customers worldwide. There are many different requirements in this market, so we support our customers with continued improvement and innovative technology to fulfill their requests. Winmate launches the new Standalone Bus Digital Signage to provide a choice of product features and options.

#### **Product Features**

- 20.1" 16:9 Wide HD monitor
- Protection Glass
- Wide Voltage DC Power Input
- IR Remote Control

20.1" 16:9 wide HD monitor

#### **Additional Options**

- GPS for logging where the content is played
- Sunlight Readable
- Housing/Mounting type:Pole Mount/ Wall Mount/ Open frame for integration

Protection Glass

Wide Voltage DC Power Input