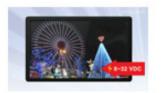

#### **Product Features**

- 20.1" 16:9 Wide HD monitor
- Protection Glass
- Wide Voltage DC Power Input
- IR Remote Control

20.1" 16:9 wide HD monitor

#### **Additional Options**

- GPS for logging where the content is played
- Sunlight Readable
- Housing/Mounting type:Pole Mount/ Wall Mount/ Open frame for integration

Protection Glass

Wide Voltage DC Power Input