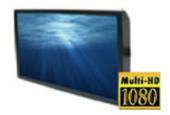

## Standalone Bus Digital Signage

Easily Plays Your Advertisement

With many years experience in bus digital signage. Winmate has received positive response and inquiries from our customers worldwide. There are many different requirements in this market, so we support our customers with continued improvement and innovative technology to fulfill their requests. Winmate launches the new Standalone Bus Digital Signage to provide a choice of product features and options.

#### Standalone Bus Digital Signage

Winmate's Standalone Bus Digital Signage can play media contents from any USB drive. The USB drive is a very popular storage device. Copy your new playlist files from your PC or Notebook to the USB; then plug the USB drive to the Standalone Bus Digital Signage and it will playback automatically. Standalone Bus Digital Signage

#### **Product Features**

- 20.1" 16:9 Wide HD monitor
- Protection Glass
- Wide Voltage DC Power Input
- IR Remote Control

20.1" 16:9 wide HD monitor