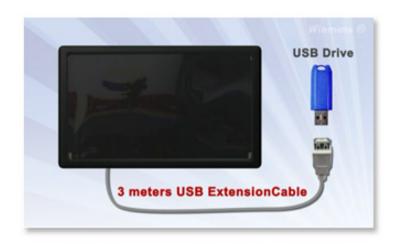

#### Standalone Bus Digital Signage

Winmate's Standalone Bus Digital Signage can play media contents from any USB drive. The USB drive is a very popular storage device. Copy your new playlist files from your PC or Notebook to the USB; then plug the USB drive to the Standalone Bus Digital Signage and it will playback automatically. Standalone Bus Digital Signage

Playing contents directly from USB drive