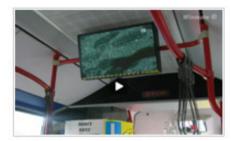

## Standalone Bus Digital Signage

Easily Plays Your Advertisement

With many years experience in bus digital signage. Winmate has received positive response and inquiries from our customers worldwide. There are many different requirements in this market, so we support our customers with continued improvement and innovative technology to fulfill their requests. Winmate launches the new Standalone Bus Digital Signage to provide a choice of product features and options.

#### Standalone Bus Digital Signage

Winmate's Standalone Bus Digital Signage can play media contents from any USB drive. The USB drive is a very popular storage device. Copy your new playlist files from your PC or Notebook to the USB; then plug the USB drive to the Standalone Bus Digital Signage and it will playback automatically. Standalone Bus Digital Signage