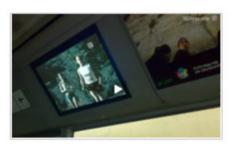

#### Standalone Bus Digital Signage

Winmate's Standalone Bus Digital Signage can play media contents from any USB drive. The USB drive is a very popular storage device. Copy your new playlist files from your PC or Notebook to the USB; then plug the USB drive to the Standalone Bus Digital Signage and it will playback automatically. Standalone Bus Digital Signage

Playing contents directly from USB drive