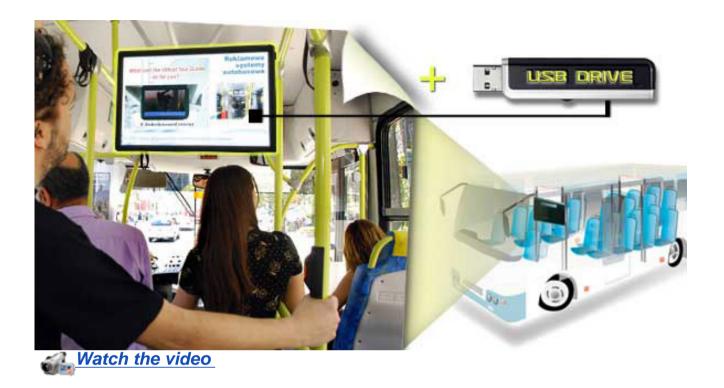

## Standalone Bus Digital Signage

Easily Plays Your Advertisement

With many years experience in bus digital signage. Winmate has received positive response and inquiries from our customers worldwide. There are many different requirements in this market, so we support our customers with continued improvement and innovative technology to fulfill their requests. Winmate launches the new Standalone Bus Digital Signage to provide a choice of product features and options.

#### Standalone Bus Digital Signage

Winmate's Standalone Bus Digital Signage can play media contents from any USB drive. The USB drive is a very popular storage device. Copy your new playlist files from your PC or Notebook to the USB; then plug the USB drive to the Standalone Bus Digital Signage and it will playback automatically. Standalone Bus Digital Signage

Playing contents directly from USB drive