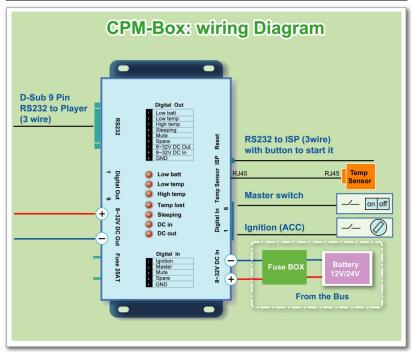

#### Input/Output:

Battery In
 DC Out
 8~32V DC out
 Fuse
 20AT
 RS232
 D-Sub 9 pin
 RS232 ISP
 D-Sub 9 pin

Digital Input
 6 pin header with lockable connector
 Digital Output
 9 pin header with lockable connector

• Temp Sensor : CAT5 Connector

| Digital Out                                                                                        | Digital In                                   | LED Indicator                                               |
|----------------------------------------------------------------------------------------------------|----------------------------------------------|-------------------------------------------------------------|
| Pin 1 Low batt 2 Low temp 3 High temp 4 Sleeping 5 Mute 6 Spare 7 8~32V DC Out 8 8~32V DC In 9 GND | Pin 1 Ignition 2 Master 3 Mute 4 Spare 5 GND | Low batt Low temp High temp Temp lost Sleeping DC IN DC Out |