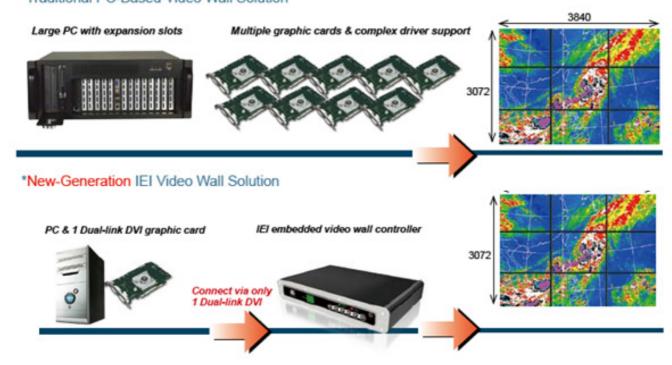

## About IEI Video Wall Controller

The IEI video wall controller tiles the video image onto an array of much smaller and much cheaper LCD panels, providing a cost-effective alternative to high-priced largescreen video wall applications. By choosing a costeffective Dual-link DVI graphic card and connecting with a PC via just 1 Dual-Link DVI cable, IEI video wall box brings high-resolution multi-screen images easily and quickly, perfect for surveillance, traffic monitoring, advertising and remote conferencing. All the video wall controllers support different configurations of the video output signals. The video controllers can be connected to LCD or DLP panels, video wall cubes, projectors or any monitor that accepts a DVI input signal. IEI provides users with SDK utility, facilitating customized software programming for remote management on large-scale video wall.

## \*Traditional PC-Based Video Wall Solution

|                                         | Size                                   | <b>Power Consumption</b>                           | Installation                                     | Expansion                                                         |
|-----------------------------------------|----------------------------------------|----------------------------------------------------|--------------------------------------------------|-------------------------------------------------------------------|
| New Generation<br>IEI VWBOX<br>Solution | Samll - Embedded box design            | Low<br>- Fanless                                   | Easy - Connet PC via 1 DVI cable                 | Flexible & Easy - Super large video wall by connecting IEI VWBOXs |
|                                         | Large - PC with multiple graphic cards | High - Graphic card processing consumes much power | Complicated - Special drivers & software support | Limited & Expensive -Need PC with multiple expansion slots        |