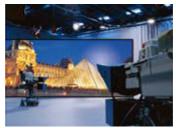

## About IEI Video Wall Controller

The IEI video wall controller tiles the video image onto an array of much smaller and much cheaper LCD panels, providing a cost-effective alternative to high-priced largescreen video wall applications. By choosing a costeffective Dual-link DVI graphic card and connecting with a PC via just 1 Dual-Link DVI cable, IEI video wall box brings high-resolution multi-screen images easily and quickly, perfect for surveillance, traffic monitoring, advertising and remote conferencing. All the video wall controllers support different configurations of the video output signals. The video controllers can be connected to LCD or DLP panels, video wall cubes, projectors or any monitor that accepts a DVI input signal. IEI provides users with SDK utility, facilitating customized software programming for remote management on large-scale video wall.