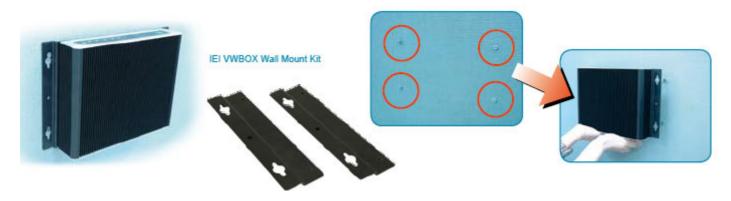

## ♣Quick Wall Mounting Advantage

The VWBOX series have four mounting holes on the rear panel for wall mounting requirement. The optional mounting kits allow the VWBOXs be quickly and conveniently mounted on the wall.